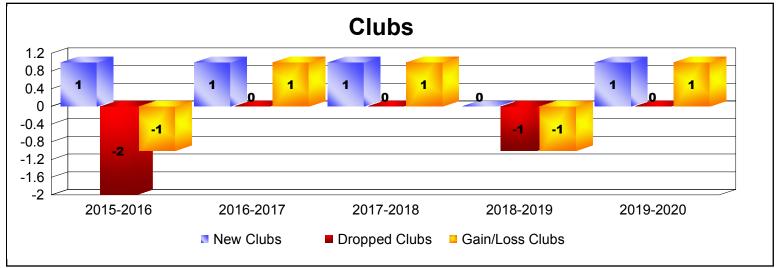

District LD 7

As of December 2019 Cumulative

| Year      | New<br>Clubs | Dropped<br>Clubs | Gain/<br>Loss<br>Clubs | New<br>Members | Charter<br>Members | Reinstate<br>Members | Transfer<br>Members | Total<br>Member<br>Added | Total<br>Members<br>Dropped | Gain/<br>Loss<br>Members |
|-----------|--------------|------------------|------------------------|----------------|--------------------|----------------------|---------------------|--------------------------|-----------------------------|--------------------------|
| 2015-2016 | 1            | -2               | -1                     | 235            | 21                 | 25                   | 5                   | 286                      | -268                        | 18                       |
| 2016-2017 | 1            | 0                | 1                      | 293            | 60                 | 15                   | 3                   | 371                      | -217                        | 154                      |
| 2017-2018 | 1            | 0                | 1                      | 327            | 25                 | 6                    | 5                   | 363                      | -269                        | 94                       |
| 2018-2019 | 0            | -1               | -1                     | 166            | 3                  | 0                    | 2                   | 171                      | -232                        | -61                      |
| 2019-2020 | 1            | 0                | 1                      | 97             | 23                 | 5                    | 4                   | 129                      | -186                        | -57                      |
| Average   | 1            | -1               | 0                      | 224            | 26                 | 10                   | 4                   | 264                      | -234                        | 30                       |