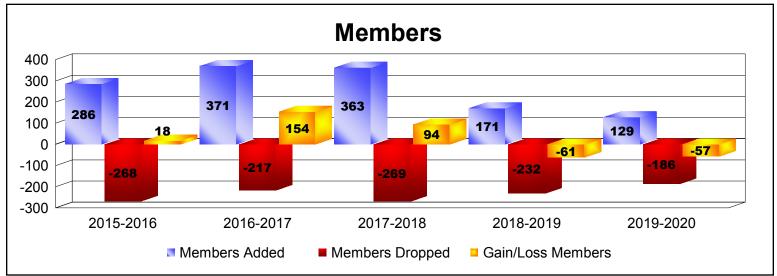

District LD 7

As of December 2019 Cumulative

| Year      | New<br>Clubs | Dropped<br>Clubs | Gain/<br>Loss<br>Clubs | New<br>Members | Charter<br>Members | Reinstate<br>Members | Transfer<br>Members | Total<br>Member<br>Added | Total<br>Members<br>Dropped | Gain/<br>Loss<br>Members |
|-----------|--------------|------------------|------------------------|----------------|--------------------|----------------------|---------------------|--------------------------|-----------------------------|--------------------------|
| 2015-2016 | 1            | -2               | -1                     | 235            | 21                 | 25                   | 5                   | 286                      | -268                        | 18                       |
| 2016-2017 | 1            | 0                | 1                      | 293            | 60                 | 15                   | 3                   | 371                      | -217                        | 154                      |
| 2017-2018 | 1            | 0                | 1                      | 327            | 25                 | 6                    | 5                   | 363                      | -269                        | 94                       |
| 2018-2019 | 0            | -1               | -1                     | 166            | 3                  | 0                    | 2                   | 171                      | -232                        | -61                      |
| 2019-2020 | 1            | 0                | 1                      | 97             | 23                 | 5                    | 4                   | 129                      | -186                        | -57                      |
| Average   | 1            | -1               | 0                      | 224            | 26                 | 10                   | 4                   | 264                      | -234                        | 30                       |